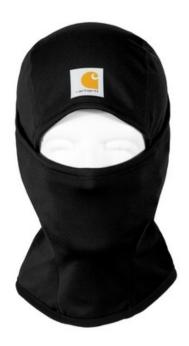

## Carhartt Force <sup>®</sup> Helmet-Liner Mask. CTA267

Be warm in the bitter cold. Wicks sweat, takes the fight to odor and wins in a technical knockout.

- 92/8 poly/spandex blend with fleeced interior for comfort and warmth
- Carhartt Force <sup>®</sup> fabric fights odors; FastDry <sup>®</sup> technology wicks away sweat for comfort
- Full facial protection that extends below the neckline
- Face mask pulls down below the chin when not needed
- Flat seam construction enhances comfort
- Carhartt label printed on front
- Carhartt Force <sup>®</sup> logo printed on back