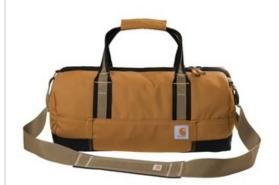

## Carhartt<sup>®</sup> Foundry Series 20" Duffel. CT89260209

There's no job or overnight adventure too rough for this duffel. Made to haul it all, this 20-inch bag easily fits tools and just about anything else you need on the jobsite. Outside of work, it can easily handle a change of clothes, tech gear and more. With one main compartment and an interior zippered pocket, this water-shedding duffel has a straightforward design that doesn¿t mess around.

- 1200D heavy-duty polyester
- Rain Defender<sup>®</sup> durable water repellent (DWR)
- Large zippered opening into main compartment
- Top and side haul handles
- Interior zippered pocket
- Detachable, adjustable shoulder strap with Carhartt label and pad
- Carhartt label sewn on front
- Dimensions: 12"h x 20"w x 9"l