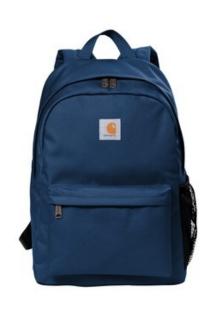

## Carhartt<sup>®</sup> Canvas Backpack. CT89241804

This no-nonsense pack is built for everyday hauling. Made of canvas with a water-shedding coating, it can easily handle any work or school commute.

- 500D polyester
- Rain Defender<sup>®</sup> durable water repellent (DWR)
- Large main compartment with elastic pocket
- Front zippered pocket with 2 mesh pockets and key fob
- Mesh side pocket
- Padded shoulder straps for comfort
- Carhartt label sewn on front
- Dimensions: 17.5"h x 12"w x 6"l