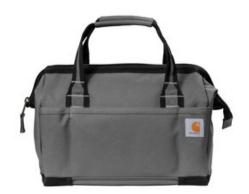

## Carhartt<sup>®</sup> Foundry Series 14" Tool Bag. CT89240105

This rugged, rough-and-tumble tool bag makes it easy to store and organize all your gear when you're in the field. At 14 inches, the main zip compartment is large enough to fit a cordless drill, plus there are plenty of pockets for hand tools. Like all Carhartt gear, this durable workhorse is built to outwork them all with its heavyweight, heavy-duty canvas that can shed light rain, an inner metal frame for

- 1200D heavy-duty polyester
- Rain Defender<sup>®</sup> durable water repellent (DWR)
- Interior metal frame for easy access into large main compartment
- Dual webbing haul handles with comfort grip
- 6 exterior pockets and 6 interior loops
- Carhartt label sewn on front
- Dimensions: 10.5"h x 14"w x 9"l