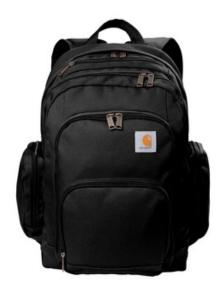

## Carhartt <sup>®</sup> Foundry Series Pro Backpack. CT89176508

Tough enough for the jobsite and spacious enough for a weekend trip, this backpack can keep the elements at bay and has plenty of pockets to organize and store your gear. A dedicated laptop sleeve keeps your computer protected.

- 1200D heavy-duty polyester
- Rain Defender<sup>®</sup> durable water repellent (DWR)
- Large main compartment with zippered mesh pocket
- Back compartment with dedicated 17-inch laptop sleeve and tablet sleeve
- Zippered compartment with fleece lining for safety glasses storage
- 2 side zippered pockets
- Zippered organizational compartment and additional zippered front pocket
- Contour-fit shoulder straps
- Padded air mesh back panel with webbing to carry over dual trolley handle system
- Carhartt label sewn on front
- Dimensions: 18"h x 12"w x 10"l

Note: Bags not intended for use by children 12 and under.

front