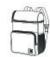

## Carhartt<sup>®</sup> Backpack 20-Can Cooler. CT89132109

Strap on this soft-sided, seam-sealed cooler and keep up to 20 cans of your favorite beverage close at hand. Built for lunch at the jobsite or drinks by the river, this durable backpack cooler resists the elements and is perfect for work or the weekend.

- 600D polyester
- Rain Defender<sup>®</sup> durable water repellent (DWR)
- Seam-sealed to prevent ice from leaking as it melts
- Fully insulated main compartment can hold up to 20 12ounce cans
- Insulated top compartment to separate food
- Front zippered pocket for condiments and utensils
- Comfort padded shoulder straps
- Mesh side pocket
- Carhartt label sewn on front
- Dimensions: 15"h x 11.5"w x 6.5"l

Note: Bags not intended for use by children 12 and under.

front