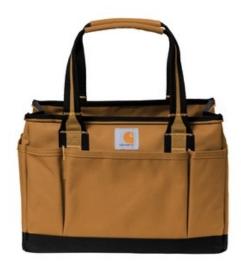

## Carhartt<sup>®</sup> Utility Tote. CT89121325

This rugged tote is versatile enough to lug around all your work gear, keep near your work bench or toss in the truck and haul everything you need-regardless of light rain. Made from durable heavyweight canvas, this ultra-tough tote never stops performing. A sturdy base helps ensure it can stand on its own.

- 600D polyester
- Rain Defender<sup>®</sup> durable water repellent (DWR)
- Large opening into main compartment
- Dual webbing haul handles with comfort grip
- 11 exterior pockets, 6 interior pockets and 7 interior loops
- Sturdy base to help tote remain upright
- Carhartt label sewn on front
- Dimensions: 9.5"h x 13.5"w x 8"l