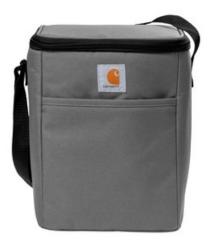

## Carhartt<sup>®</sup> Vertical 12-Can Cooler. CT89032822

Designed with a vertical shape to fit in any worker's or student's locker, this seam-sealed cooler delivers by keeping your favorite beverages chilled and handy.

- 600D polyester
- Rain Defender<sup>®</sup> durable water repellent (DWR)
- Seam-sealed to prevent ice from leaking as it melts
- Fully insulated main compartment can hold up to twelve 12-
- ounce cans
- Front zippered pocket
- Adjustable shoulder strap
- Carhartt label sewn on front
- Dimensions: 11"h x 8"w x 5.75"l