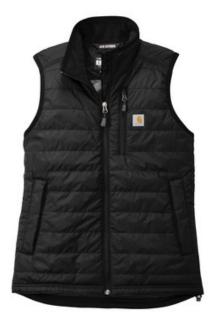

# Carhartt<sup>®</sup> Women's Gilliam Vest CT104315

Keep w orking through cold, w et w eather in this w omen's version of our popular Gilliam Vest.

- 1.75-ounce, 100% nylon Cordura<sup>®</sup> shell
- Rain Defender<sup>®</sup> durable water repellent
- Wind Fighter<sup>®</sup> technology tames wind
- Nylon lining quilted to 100-gram polyester insulation
- Reverse coil center front zipper
- Zip-through collar
- Left chest map pocket with reverse coil zipper
- Two hand pockets with hidden snap closures
- Tw o interior pockets: one zippered, one hook and loop closure
- Draw cord adjustable drop tail hem
- Carhartt-strong, triple-stitched main seams
- Carhartt label sew n on chest pocket
- Relaxed fit