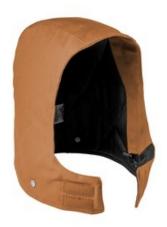

## Carhartt<sup>®</sup> Firm Duck Hood CT102368

Snaps along the bottom allow you to attach this insulated hood to your jacket collar for an extra defense against wind, light rain and cold.

- 12-ounce, firm hand duck canvas
- Water-repellent and wind-resistant
- Nylon lining quilted to arctic-weight polyester insulation
- Three-piece hood construction
- Hook and loop chinstrap closure
- Carhartt-strong, triple-stitched main seams
- Adjustable drawcord with cord lock