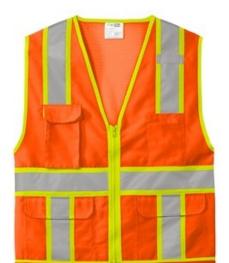

## CornerStone <sup>®</sup> ANSI 107 Class 2 Surveyor Zippered Two-Tone Vest. CSV105

Designed for breathable comfort, this two-tone vest is perfect for surveyors. Featuring storage pockets for tools and equipment, it can be used in several ANSI 107 Class 2 work environments.

- 100% polyester oxford front and pockets for durability and easy decoration
- 100% polyester mesh back for breathability
- Durable, reflective 2-inch tape meets ANSI 107 requirements and provides 360-degree visibility on body
- Two-tone contrast fabric under reflective tape and contrast binding
- Two layered left chest pockets: one open, one divided
- Right chest bellows pocket
- Two lower front flap pockets with hook and loop closures
- Interior open lower pockets on both sides
- Rear zippered mesh pocket to hold a tablet
- Mic clip at left chest
- Molded center front zipper closure
- This garment must be fully zipped to be in compliance with ANSI 107 standards