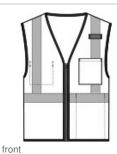

# CornerStone <sup>®</sup> ANSI 107 Class 2 Mesh Zippered Vest. CSV102

This breathable vest features jobsite must-haves like four storage pockets and a mic clip.

- 100% polyester mesh for breathability
- Durable, reflective 2-inch tape meets ANSI 107
- requirements and provides 360-degree visibility on body
- Left chest mesh pocket for essentials
- Two layered mesh interior right chest pockets: one is
- divided into four equal parts to separate implements
- Interior lower left mesh pocket for additional storage
- Mic clip at left chest for easy access
- Molded center front zipper closure
- This garment must be fully zipped to be in compliance with ANSI 107 standards