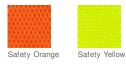

on body
- Left chest mesh pocket for essentials
- Two layered mesh interior right chest pockets: one is
- divided into four equal parts to separate implements
- Interior lower left mesh pocket for additional storage
- Mic clip at left chest for easy access
- Molded center front zipper closure
- This garment must be fully zipped to be in compliance with ANSI 107 standards

#### CARE INSTRUCTIONS

Machine wash cold. Do not bleach. Tumble dry low. Permanent press. Do not iron. Do not dry clean. Max- 25 washes.





### SIZE CHART

|                     | S/M    | L/XL   | 2/3X   | 4/5X   |
|---------------------|--------|--------|--------|--------|
| Body Length at Back | 26 1/2 | 26 1/2 | 27 1/2 | 28 1/2 |
| Chest Width         | 22     | 25     | 29     | 33 1/2 |

#### COLOR INFORMATION