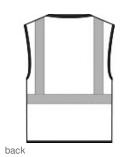

# CornerStone <sup>®</sup> ANSI 107 Class 2 Mesh Zippered Vest. CSV102

This breathable vest features jobsite must-haves like four storage pockets and a mic clip.

- 100% polyester mesh for breathability
- Durable, reflective 2-inch tape meets ANSI 107
- requirements and provides 360-degree visibility on body
- Left chest mesh pocket for essentials
- Two layered mesh interior right chest pockets: one is
- divided into four equal parts to separate implements
- Interior lower left mesh pocket for additional storage
- Mic clip at left chest for easy access
- Molded center front zipper closure
- This garment must be fully zipped to be in compliance with ANSI 107 standards