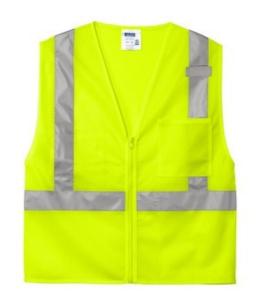

# CornerStone <sup>®</sup> ANSI 107 Class 2 Mesh Zippered Vest. CSV102

This breathable vest features jobsite must-haves like four storage pockets and a mic clip.

- 100% polyester mesh for breathability
- Durable, reflective 2-inch tape meets ANSI 107
- requirements and provides 360-degree visibility on body
- Left chest mesh pocket for essentials
- Two layered mesh interior right chest pockets: one is
- divided into four equal parts to separate implements
- Interior lower left mesh pocket for additional storage
- Mic clip at left chest for easy access
- Molded center front zipper closure
- This garment must be fully zipped to be in compliance with ANSI 107 standards