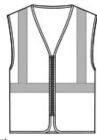

## CornerStone <sup>®</sup> ANSI 107 Class 2 Economy Mesh Zippered Vest. CSV101

This affordable, breathable mesh vest has a secure zippered closure to help ensure comfort as well as safety.

- 100% polyester mesh for breathability
- Durable, reflective 2-inch tape meets ANSI 107 requirements and provides 360-degree visibility on body
- Molded center front zipper closure
- This garment must be fully zipped to be in compliance with ANSI 107 standards