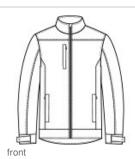

# CornerStone® Duck Bonded Soft Shell Jacket CSJ60

By combining popular soft shell outerwear technology with duck cloth, and an ultra-warm fleece interior, this jacket is a workwear must-have that helps you get the job done in any kind of weather.

- 100% cotton canvas shell with a DWR finish bonded to a water-resistant film insert and 100% polyester microfleece lining
- Metal front zipper
- Zippered chest pocket
- Zippered hand pockets
- Three interior pockets
- Adjustable metal snaps at cuffs