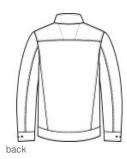

# CornerStone® Duck Bonded Soft Shell Jacket CSJ60

By combining popular soft shell outerwear technology with duck cloth, and an ultra-warm fleece interior, this jacket is a workwear must-have that helps you get the job done in any kind of weather.

- 100% cotton canvas shell with a DWR finish bonded to a water-resistant film insert and 100% polyester microfleece lining
- Metal front zipper
- Zippered chest pocket
- Zippered hand pockets
- Three interior pockets
- Adjustable metal snaps at cuffs