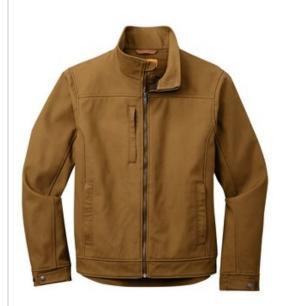

# CornerStone® Duck Bonded Soft Shell Jacket CSJ60

By combining popular soft shell outerwear technology with duck cloth, and an ultra-warm fleece interior, this jacket is a workwear must-have that helps you get the job done in any kind of weather.

- 100% cotton canvas shell with a DWR finish bonded to a water-resistant film insert and 100% polyester microfleece lining
- Metal front zipper
- Zippered chest pocket
- Zippered hand pockets
- Three interior pockets
- Adjustable metal snaps at cuffs