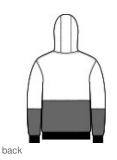

# CornerStone<sup>®</sup> Enhanced Visibility Fleece Pullover Hoodie CSF01

Enhanced visibility joins moisture-wicking performance in this layerable worksite basic.

- 5.5-ounce, 100% polyester smooth-faced fleece
- Fabric passes ANSI 107 requirement for chromaticity
- Moisture-wicking
- Black bottom front and lower sleeves for a cleaner appearance
- Three-panel hood with drawcord adjustable closure
- Taped neck
- Front pouch pocket
- Rib knit cuffs and hem