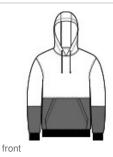

# CornerStone<sup>®</sup> Enhanced Visibility Fleece Pullover Hoodie CSF01

Enhanced visibility joins moisture-wicking performance in this layerable worksite basic.

- 5.5-ounce, 100% polyester smooth-faced fleece
- Fabric passes ANSI 107 requirement for chromaticity
- Moisture-wicking
- Black bottom front and lower sleeves for a cleaner appearance
- Three-panel hood with drawcord adjustable closure
- Taped neck
- Front pouch pocket
- Rib knit cuffs and hem