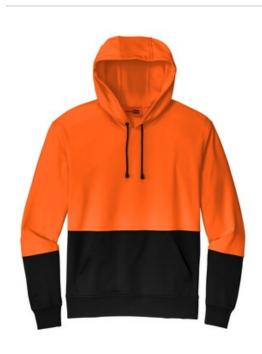

# CornerStone<sup>®</sup> Enhanced Visibility Fleece Pullover Hoodie CSF01

Enhanced visibility joins moisture-wicking performance in this layerable worksite basic.

- 5.5-ounce, 100% polyester smooth-faced fleece
- Fabric passes ANSI 107 requirement for chromaticity
- Moisture-wicking
- Black bottom front and lower sleeves for a cleaner appearance
- Three-panel hood with drawcord adjustable closure
- Taped neck
- Front pouch pocket
- Rib knit cuffs and hem