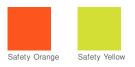

- Fabric passes ANSI 107 requirement for chromaticity
- Moisture-wicking
- Black bottom front and lower sleeves for a cleaner appearance
- Three-panel hood with drawcord adjustable closure
- Taped neck
- Front pouch pocket
- Rib knit cuffs and hem

## CARE INSTRUCTIONS

Machine Wash Cold With Like Colors. Do Not Use Fabric Softener. Do Not Bleach. Tumble Dry Low. Cool Iron If Necessary.





#### HOW TO MEASURE



# CHEST WIDTH

Measure under the arm and around the fullest part of the chest with arms down, keeping tape horizontal.

## SIZE CHART

|       | XS    | S     | М     | L     | XL    | 2XL   | 3XL   | 4XL   |
|-------|-------|-------|-------|-------|-------|-------|-------|-------|
| Chest | 32-34 | 35-37 | 38-40 | 41-43 | 44-46 | 47-49 | 50-53 | 54-57 |

#### COLOR INFORMATION