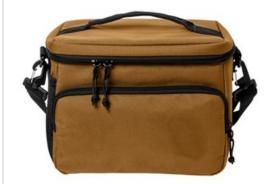

## CornerStone® 18-Can Cooler CSB505

Built to easily hold 18 cans, this jobsite or tailgating-ready cooler has plenty of storage to keep things cool.

- 600D polyester canvas
- Heat-sealed, water-resistant PEVA lining
- Front zippered pocket
- Interior lid mesh zippered pocket
- Web carry handle
- Adjustable, removable shoulder strap
- Side mesh pocket
- Dimensions: 8.5"h x 10.5"l x 8"d; Approx. 671 cubic inches

Note: Bags not intended for use by children 12 and under.

front

back