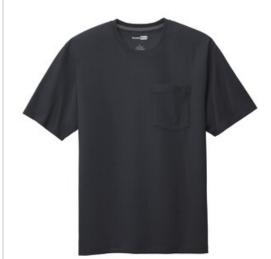

# CornerStone ® Workwear Pocket Tee CS430

From construction jobsites to landscaping projects and more, this tee is ready to take on the toughest jobs.

- Heavyweight 7-ounce, 100% cotton
- 90/10 cotton/poly (Heather Grey)
- 50/50 cotton/poly (Safety Green, Heathered Charcoal)
- 1x1 rib knit neck
- Tag-free label
- Contrast back neck tape
- Reinforced left chest pocket