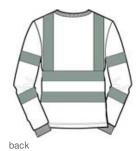

# **ANSI 107 Class 3 Long Sleeve Snag-Resistant** Reflective T-Shirt. CS409

Stay safer on the jobsite in this high-visibility t-shirt that works as hard as you do.

- ANSI/ISEA 107 Class 3 certified
- 3.7-ounce, 100% polyester
- Wicks moisture
- Resists snags
- Rib knit crewneck and cuffs
- 2-in. wide reflective taping on front, back and sleeves
- Left chest pocket for pen and notes