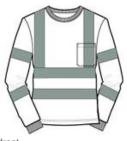

# **ANSI 107 Class 3 Long Sleeve Snag-Resistant** Reflective T-Shirt. CS409

Stay safer on the jobsite in this high-visibility t-shirt that works as hard as you do.

- ANSI/ISEA 107 Class 3 certified
- 3.7-ounce, 100% polyester
- Wicks moisture
- Resists snags
- Rib knit crewneck and cuffs
- 2-in. wide reflective taping on front, back and sleeves
- Left chest pocket for pen and notes