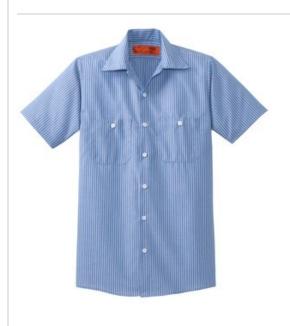

Red Kap<sup>®</sup> Short Sleeve Striped Industrial Work Shirt. CS20

This hardworking IL50 style has a professional stripe and is tested through 50 industrial launderer washes.

- 4.25-ounce, 65/35 poly/cotton with Touchtex<sup>™</sup> technology
- for superior color retention, stain release and wickability
- Yarn-dyed fabric
- Open collar with sewn-in stays
- 7 buttons including button at neck
- Two button-through pockets
- Bartacked pencil stall on left pocket