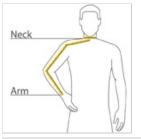

## CARE INSTRUCTIONS

Machine wash, tumble dry.

HOW TO MEASURE

## NECK Measure around the fullest part of the neck at the base.

## ARM

Place hand on hip. Start at the center of the back of the neck and measure across the shoulder, to the elbow, and then down to the wrist.

SIZE CHART

|        | 2XLR      | 3XLR      | 4XLR      | 5XLR      | 6XLR      |
|--------|-----------|-----------|-----------|-----------|-----------|
| Neck   | 18-18 1/2 | 19-19 1/2 | 20-20 1/2 | 21-21 1/2 | 22-22 1/2 |
| Sleeve | 35        | 35        | 35        | 35        | 35        |
| Chest  | 57        | 60        | 63        | 66        | 69        |