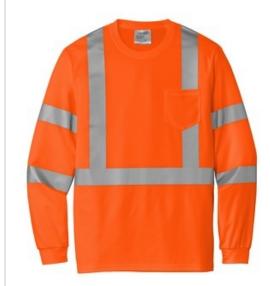

# CornerStone <sup>®</sup> ANSI 107 Class 3 Mesh Long Sleeve Tee. CS203

This breathable, moisture-wicking mesh tee delivers the highest ANSI visibility with additional reflective tape to meet ANSI 107 Class 3 standards.

- 4.1-ounce, 100% polyester birdseye mesh
- Durable, reflective 2-inch tape meets ANSI 107 requirements and provides 360-degree visibility on body and
- 1x1 rib knit neck
- Back neck tape
- Left chest pocket
- 1x1 rib knit cuffs