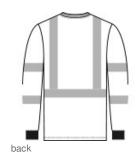

# CornerStone <sup>®</sup> ANSI 107 Class 3 Mesh Long Sleeve Tee. CS203

This breathable, moisture-wicking mesh tee delivers the highest ANSI visibility with additional reflective tape to meet ANSI 107 Class 3 standards.

- 4.1-ounce, 100% polyester birdseye mesh
- Durable, reflective 2-inch tape meets ANSI 107 requirements and provides 360-degree visibility on body and
- 1x1 rib knit neck
- Back neck tape
- Left chest pocket
- 1x1 rib knit cuffs