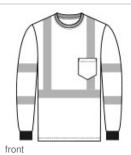

# CornerStone <sup>®</sup> ANSI 107 Class 3 Mesh Long Sleeve Tee. CS203

This breathable, moisture-wicking mesh tee delivers the highest ANSI visibility with additional reflective tape to meet ANSI 107 Class 3 standards.

- 4.1-ounce, 100% polyester birdseye mesh
- Durable, reflective 2-inch tape meets ANSI 107 requirements and provides 360-degree visibility on body and
- 1x1 rib knit neck
- Back neck tape
- Left chest pocket
- 1x1 rib knit cuffs