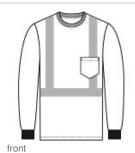

# CornerStone <sup>®</sup> ANSI 107 Class 2 Mesh Long Sleeve Tee. CS201

This breathable, moisture-wicking mesh tee delivers high visibility and on-the-job comfort.

- 4.1-ounce, 100% polyester birdseye mesh
- Durable, reflective 2-inch tape meets ANSI 107
   requirements and provides 360-degree visibility on body
- 1x1 rib knit neck
- Back neck tape
- Left chest pocket
- 1x1 rib knit cuffs