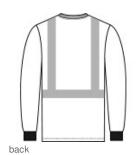

# CornerStone <sup>®</sup> ANSI 107 Class 2 Mesh Long Sleeve Tee. CS201

This breathable, moisture-wicking mesh tee delivers high visibility and on-the-job comfort.

- 4.1-ounce, 100% polyester birdseye mesh
- Durable, reflective 2-inch tape meets ANSI 107
   requirements and provides 360-degree visibility on body
- 1x1 rib knit neck
- Back neck tape
- Left chest pocket
- 1x1 rib knit cuffs