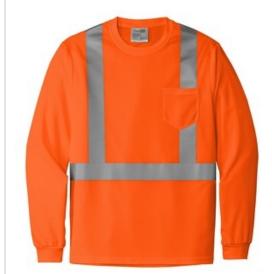

# CornerStone <sup>®</sup> ANSI 107 Class 2 Mesh Long Sleeve Tee. CS201

This breathable, moisture-wicking mesh tee delivers high visibility and on-the-job comfort.

- 4.1-ounce, 100% polyester birdseye mesh
- Durable, reflective 2-inch tape meets ANSI 107
   requirements and provides 360-degree visibility on body
- 1x1 rib knit neck
- Back neck tape
- Left chest pocket
- 1x1 rib knit cuffs