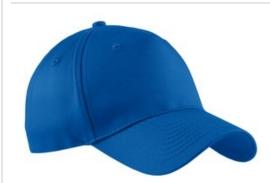

## Port & Company<sup>®</sup>Five-Panel Twill Cap. CP86

One of our best sellers, the 5-panel construction offers a clean surface for decoration.

- Fabric: 100% cotton twill
- Structure: Structured
- Profile: High
- Closure: Hook and loop