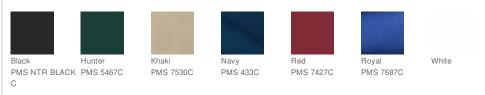

# PORT & COMPANY

## Port & Company<sup>®</sup>Five-Panel Twill Cap. CP86



One of our best sellers, the 5-panel construction offers a clean surface for decoration.

- Fabric: 100% cotton twill
- Structure: Structured
- Profile: High
- Closure: Hook and loop





#### back

#### HOW TO MEASURE

#### HATS

Measure the circumference around the head, above the eyebrow and at the widest part of the head. Divide number by 3.14 for hat size.

#### SIZE CHART

|  |           | OSFA           | OSFA           |
|--|-----------|----------------|----------------|
|  | Hat Size  | 6 5/8- 8       | 6 5/8- 8       |
|  | Head Size | 20 7/8- 25 1/8 | 20 7/8- 25 1/8 |

### COLOR INFORMATION