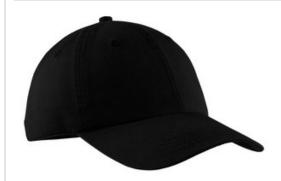

# Port & Company® Pigment-Dyed Cap. CP84

Keep it simple with the lived-in look of this garment washed, pigment-dyed\* cap.

■ Fabric: 100% cotton twill Structure: Unstructured

Profile: Low

• Closure: Self-fabric slide closure with brass buckle and

\*Due to special finishing process, color may vary.

back