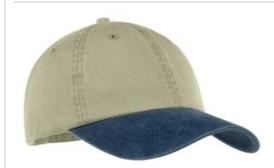

# Port & Company<sup>®</sup> -Two-Tone Pigment-Dyed Cap. CP83

This garment washed, pigment-dyed\* cap has two-tone styling to complement your logo or decoration.

Fabric: 100% cotton twillStructure: Unstructured

Profile: Low

Closure: Self-fabric slide closure with brass buckle and arommet

front