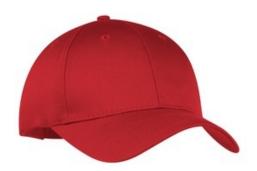

# Port & Company<sup>®</sup>Six-Panel Twill Cap. CP80

It's no wonder this is one of our best-selling caps.

• Fabric: 100% cotton twill; 80/20 poly/cotton (Neons)

• Structure: Structured

■ Profile: Mid

Closure: Hook and loop