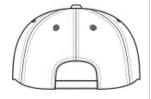

# Washed Twill Cap. CP78

A great casual look with a smooth washed twill texture.

• Fabric: 100% cotton washed twill

Structure: Unstructured

■ Profile: Low

Closure: Hook and loop

front

back