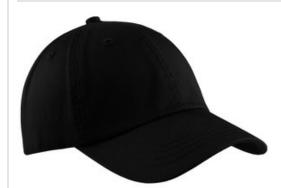

# Washed Twill Cap. CP78

A great casual look with a smooth washed twill texture.

• Fabric: 100% cotton washed twill

Structure: Unstructured

■ Profile: Low

Closure: Hook and loop

front

back