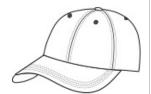

# Washed Twill Cap. CP78

A great casual look with a smooth washed twill texture.

• Fabric: 100% cotton washed twill

Structure: Unstructured

■ Profile: Low

Closure: Hook and loop

front

back