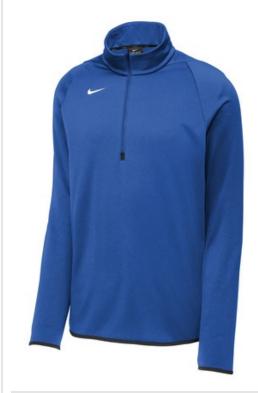

# Nike Therma-FIT 1/4-Zip Fleece CN9492

Nike has elevated this limited edition style as a year-round workout essential with incredibly warm, insulating Therma-FIT fabric which breathes and manages moisture. The design includes a zip-through collar, elastic binding at the open cuffs and the open drop tail hem. The contrast heat transfer Swoosh design trademark is on the right chest. Made of 7.4-ounce, 60/40 recycled polyester/polyester Therma-FIT fabric. CARE INSTRUCTIONS