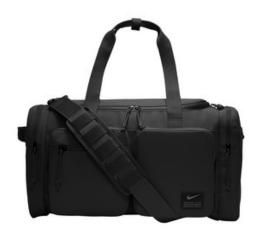

## **Nike Utility Duffel CK2792**

The Utility Duffel keeps your gear secure and ready to use while you're working toward your next level of fitness.

Multiple pockets organize training essentials, while several handles offer versatile carrying options.

- 100% polyester
- Zippered main compartment for spacious, secure storage
- Durable construction helps keep cargo safe when you're on the move
- Adjustable shoulder strap and handles at the top and side offer comfortable carrying options
- Exterior zippered pockets keep small items close and organized
- Built-in ventilation lets gear breathe
- Contrast w elded Sw oosh design trademark
- Dimensions: 22"l x 11"w x 12"h; Approx. 2,904 cubic inches