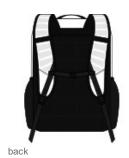

## Nike Utility Speed Backpack CK2668

This pack keeps your gear close, secure and organized when commuting to and from training sessions. It opens flat for easy access to must-have items.

- 100% polyester
- Durable construction shields cargo when you're on the go
- Zippered main compartment opens wide and flat for easy access to your gear
- Adjustable shoulder straps with Max Air give you personalized comfort
- Multiple zippered pockets on the front keep small items within reach
- Side sleeve holds a 32-ounce water bottle
- Padded, adjustable shoulder straps allow comfortable
- carrying and let you attach accessories
- Interior sleeve stores a laptop up to 15"
- Gusset vent helps keep the pack ventilated
- Contrast w elded Sw oosh design trademark
  Dimensions: 18"h x 11"w x 6"d; Approx. 1,648 cubic inches