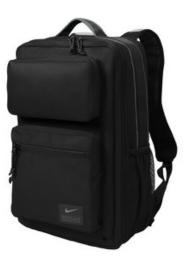

## Nike Utility Speed Backpack CK2668

This pack keeps your gear close, secure and organized when commuting to and from training sessions. It opens flat for easy access to must-have items.

- 100% polyester
- Durable construction shields cargo when you're on the go
- Zippered main compartment opens wide and flat for easy access to your gear
- Adjustable shoulder straps with Max Air give you personalized comfort
- Multiple zippered pockets on the front keep small items within reach
- Side sleeve holds a 32-ounce water bottle
- Padded, adjustable shoulder straps allow comfortable
- carrying and let you attach accessories
- Interior sleeve stores a laptop up to 15"
- Gusset vent helps keep the pack ventilated
- Contrast w elded Sw oosh design trademark
  Dimensions: 18"h x 11"w x 6"d; Approx. 1,648 cubic inches