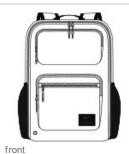

## Nike Utility Speed Backpack CK2668

This pack keeps your gear close, secure and organized when commuting to and from training sessions. It opens flat for easy access to must-have items.

- 100% polyester
- Durable construction shields cargo when you're on the go
- Zippered main compartment opens wide and flat for easy access to your gear
- Adjustable shoulder straps with Max Air give you personalized comfort
- Multiple zippered pockets on the front keep small items within reach
- Side sleeve holds a 32-ounce water bottle
- Padded, adjustable shoulder straps allow comfortable
- carrying and let you attach accessories
- Interior sleeve stores a laptop up to 15"
- Gusset vent helps keep the pack ventilated
- Contrast w elded Sw oosh design trademark
  Dimensions: 18"h x 11"w x 6"d; Approx. 1,648 cubic inches