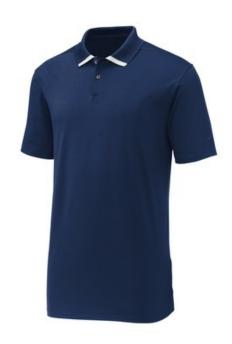

## Nike Dry Vapor Polo Cl7900

We're proud to offer this direct-from-retail Nike style, while supplies last.

Soft and stretchy, this Nike Dri-FIT polo has a subtle texture and is the perfect pairing of comfort and moisture-wicking performance. Premium details include a tipped flat knit collar with perforations for enhanced breathability and a two-button placket that lets you adjust the fit. Side vents. The Swoosh design trademark is embroidered on the left sleeve. 91/9 polyester/spandex Dri-FIT fabric.