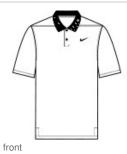

## Nike Dry Vapor Polo Cl7900

We're proud to offer this direct-from-retail Nike style, while supplies last.

Soft and stretchy, this Nike Dri-FIT polo has a subtle texture and is the perfect pairing of comfort and moisture-wicking performance. Premium details include a tipped flat knit collar with perforations for enhanced breathability and a two-button placket that lets you adjust the fit. Side vents. The Swoosh design trademark is embroidered on the left sleeve. 91/9 polyester/spandex Dri-FIT fabric.