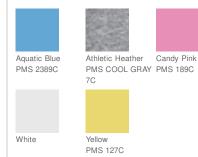

on Tee. CAR54T

Our indispensable tee is sized for the little ones and colorcoordinated with our adult PC54, Core Cotton Tee.

- 5.4-ounce, 100% cotton
- 90/10 cotton/poly (Athletic Heather)
- Shoulder-to-shoulder taping
- Coverseamed neck
- Side seamed
- Double-needle sleeves and hem

## CARE INSTRUCTIONS

Machine wash cold, inside out with like colors, only nonchlorine bleach when needed. Tumble dry medium. Medium/hot iron, do not iron decoration.





back

HOW TO MEASURE



CHEST WIDTH

Measure under the arm and around the fullest part of the chest with arms down, keeping tape horizontal.

SIZE CHART

|              | 2Т    | 3T    | 4T    |
|--------------|-------|-------|-------|
| Weight (lbs) | 29-33 | 33-36 | 36-40 |
| Height       | 33-36 | 36-39 | 39-42 |

## COLOR INFORMATION













Royal



PMS 2380C

PMS 7672 C

PMS 200C