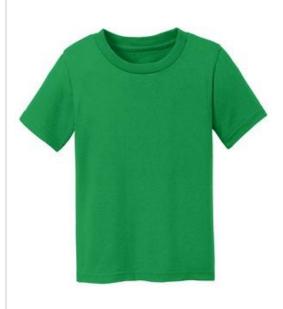

## Port & Company<sup>®</sup> Toddler Core Cotton Tee. CAR54T

Our indispensable tee is sized for the little ones and colorcoordinated with our adult PC54, Core Cotton Tee.

- 5.4-ounce, 100% cotton
- 90/10 cotton/poly (Athletic Heather)
- Shoulder-to-shoulder taping
- Coverseamed neck
- Side seamed
- Double-needle sleeves and hem