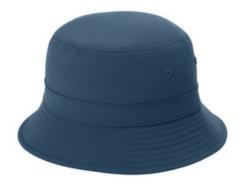

# Port Authority<sup>®</sup> Poly Bucket Hat C980

- 95/5 polyester/spandex
- Moisture-w icking sw eatband
- Unstructured
- Classic fit
- Exterior band detail
- Eyelets for breathability

front

back