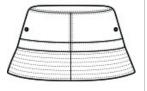

# Port Authority<sup>®</sup> Poly Bucket Hat C980

- 95/5 polyester/spandex
- Moisture-w icking sw eatband
- Unstructured
- Classic fit
- Exterior band detail
- Eyelets for breathability

front

back