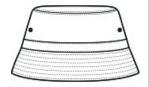

# Port Authority<sup>®</sup> Poly Bucket Hat C980

- 95/5 polyester/spandex
- Moisture-w icking sw eatband
- Unstructured
- Classic fit
- Exterior band detail
- Eyelets for breathability

front

back