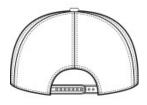

# Port Authority® 7-Panel Cap C964

- 100% cotton twill
- Structured
- High-profile
- 7 panels
- Slightly curved bill
- 7-position adjustable snapback closure

front

back