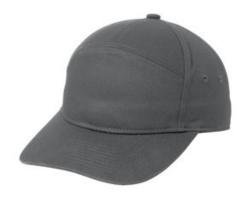

# Port Authority® 7-Panel Cap C964

- 100% cotton twill
- Structured
- High-profile
- 7 panels
- Slightly curved bill
- 7-position adjustable snapback closure

front

back