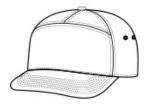

# Port Authority® 7-Panel Cap C964

- 100% cotton twill
- Structured
- High-profile
- 7 panels
- Slightly curved bill
- 7-position adjustable snapback closure

front

back