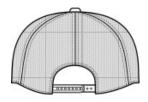

# Port Authority <sup>®</sup> Photo Real Snapback Trucker Cap C950

Fabric: 100% polyester front panels; 100% polyester mesh mid and back panels Structure: Structured Profile: Mid Features: Unique photo-real sublimated print on front panels Closure: 7-position adjustable snap