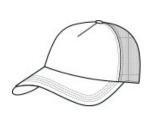

# Port Authority <sup>®</sup> Photo Real Snapback Trucker Cap C950

Fabric: 100% polyester front panels; 100% polyester mesh mid and back panels Structure: Structured Profile: Mid Features: Unique photo-real sublimated print on front panels Closure: 7-position adjustable snap