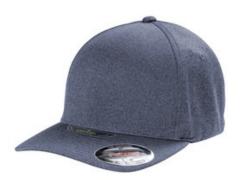

# Port Authority<sup>®</sup> Flexfit<sup>®</sup> Melange Unipanel<sup>™</sup> Cap C946

With a seamless front panel that takes the traditional 5-panel design to the next level, this stretch-to-fit cap is ideal for everything from corporate teams to sport tournaments.

Fabric 95/5 polyester/spandex

Structure Structured

Profile Mid

Closure Stretch fit

Five panel

front

back