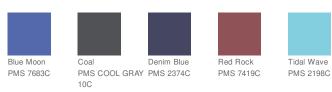

## PORT AUTHORITY.

# Port Authority <sup>®</sup> Beach Wash <sup>®</sup> Visor. C944



Fabric: 100% garment-washed cotton twill Closure: Hook and loop The garment-washing process infuses each garment with unique character. Please allow for slight color variation. Special consideration must also be taken when printing white ink on garment-washed cotton.







back

### HOW TO MEASURE

#### HATS

Measure the circumference around the head, above the eyebrow and at the widest part of the head. Divide number by 3.14 for hat size.

#### SIZE CHART

|           | OSFA           |
|-----------|----------------|
| Hat Size  | 6 5/8- 8       |
| Head Size | 20 7/8- 25 1/8 |

#### COLOR INFORMATION