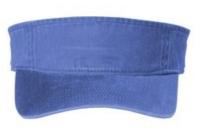

# Port Authority <sup>®</sup> Beach Wash <sup>®</sup> Visor. C944

Fabric: 100% garment-washed cotton twill Closure: Hook and loop The garment-washing process infuses each garment with unique character. Please allow for slight color variation. Special consideration must also be taken when printing white ink on garment-washed cotton.