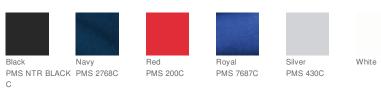

## PORT AUTHORITY.



# Port Authority<sup>®</sup> Flexfit 110<sup>®</sup> & Dry Mini Pique Cap. C934

The stretch Flexfit sweatband joins an elastic adjustment at the closure which allows this cap to comfortably fit 10 head sizes.

- Fabric: 91/9 poly mini pique/spandex
- Structure: Structured
- Profile: Mid
- Closure: Micro hook and loop









### HOW TO MEASURE

### HATS

Measure the circumference around the head, above the eyebrow and at the widest part of the head. Divide number by 3.14 for hat size.

#### SIZE CHART

|           | OSFA           |
|-----------|----------------|
| Hat Size  | 6 1/2- 7 7/8   |
| Head Size | 20 3/8- 24 5/8 |

### COLOR INFORMATION