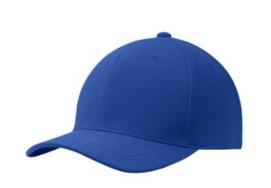

# Port Authority<sup>®</sup> Flexfit 110<sup>®</sup> & Dry Mini Pique Cap. C934

The stretch Flexfit sweatband joins an elastic adjustment at the closure which allows this cap to comfortably fit 10 head sizes.

- Fabric: 91/9 poly mini pique/spandex
- Structure: Structured
- Profile: Mid
- Closure: Micro hook and loop