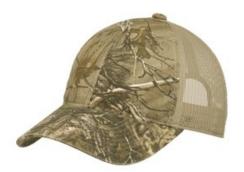

# Port Authority<sup>®</sup> Unstructured Camouflage Mesh Back Cap. C929

Authentic camo patterns and breathable, soft open-hole mesh make this unstructured cap a favorite.

• Fabric: 60/40 cotton/poly duck canvas front panels and visor, 100% nylon mesh mid and back panels

Structure: Unstructured

Profile: Low

• Closure: 7-position adjustable snapback

front

back