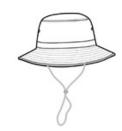

# Port Authority® Lifestyle Brim Hat. C921

With UPF 30+ sun protection, a moisture-wicking sweatband and a durable water-repellent (DWR) finish, this hat is perfect for golfing, lounging on the beach, watching outdoor events and more.

• Fabric: 100% polyester microfiber • Features: Fixed, adjustable shock cord

front

back