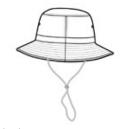

# Port Authority® Lifestyle Brim Hat. C921

With UPF 30+ sun protection, a moisture-wicking sweatband and a durable water-repellent (DWR) finish, this hat is perfect for golfing, lounging on the beach, watching outdoor events and more.

• Fabric: 100% polyester microfiber • Features: Fixed, adjustable shock cord

front

back