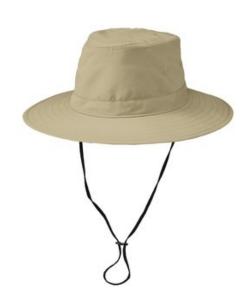

# Port Authority® Lifestyle Brim Hat. C921

With UPF 30+ sun protection, a moisture-wicking sweatband and a durable water-repellent (DWR) finish, this hat is perfect for golfing, lounging on the beach, watching outdoor events and more.

• Fabric: 100% polyester microfiber • Features: Fixed, adjustable shock cord

front

back