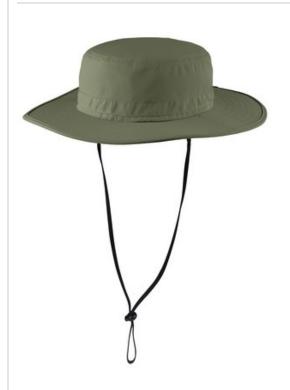

# Port Authority® Outdoor Wide-Brim Hat. C920

Trail-ready, this high-performance essential features No Fly Zone<sup>®</sup> insect repellant technology, UPF 30+ sun protection, a concealable sun flap and a moisture-wicking sweatband. The foam brim keeps it afloat in water.

- Fabric: 75/25 poly/nylon ripstop
- Features: Adjustable cord at crown, clip-on and adjustable drawcord

Specially treated products may be subject to additional requirements. Please check with your local authorities for any additional requirements that may apply.