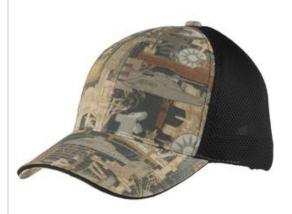

# Port Authority<sup>®</sup> Camouflage Cap with Air Mesh Back. C912

This comfortable, soft and breathable cap has camouflage print in the front panels and two-ply cushioned air mesh in the mid and back panels.

- Fabric 60/40 cotton/poly canvas, 100% polyester air mesh mid and back panels
- Structure Structured
- Profile Mid
- Closure Hook and loop