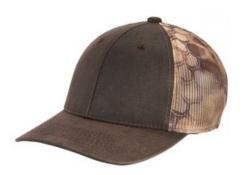

# Port Authority <sup>®</sup> Pigment Print Camouflage Mesh Back Cap C891

 $\label{eq:Fabric: 52/48 cotton/poly front panels; 100\% polyester mesh \\ mid and back panels Structure: Structured Profile: Mid$ 

Closure: Hook and loop

front

back