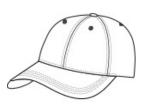

# Port Authority<sup>®</sup> Cool Release<sup>®</sup> Cap. C874

A distinctive texture and superior Coolon moisture-wicking technology make this quick-drying, breathable cap a true performer.

- Fabric: 100% polyester
- Structure: Unstructured
- Profile: Low
- Closure: Hook and loop