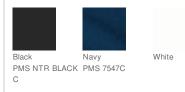

## PORT AUTHORITY.

# Port Authority<sup>®</sup> Cool Release<sup>®</sup> Cap. C874

A distinctive texture and superior Coolon moisture-wicking technology make this quick-drying, breathable cap a true performer.

- Fabric: 100% polyester
- Structure: Unstructured
- Profile: Low
- Closure: Hook and loop

**CARE INSTRUCTIONS** 

Tips For Effectively Screen Printing Polyester Fabrics



front



back

#### HOW TO MEASURE

#### HATS

Measure the circumference around the head, above the eyebrow and at the widest part of the head. Divide number by 3.14 for hat size.

### SIZE CHART

|           | OSFA           |
|-----------|----------------|
| Hat Size  | 6 5/8- 8       |
| Head Size | 20 7/8- 25 1/8 |

#### COLOR INFORMATION