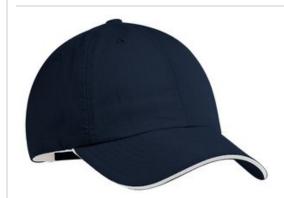

# Port Authority® Sandwich Bill Cap. C852

With a CoolMax<sup>®</sup> sweatband for added moisture-wicking performance, this highly breathable cap has a soft hand and a contrast color sandwich bill.

Fabric: 70/30 cotton/nylonStructure: Unstructured