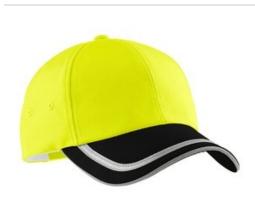

# Port Authority<sup>®</sup> Enhanced Visibility Cap. C836

This cap has reflective taping in the sandwich, top of bill, back crown and closure.

- Fabric: 100% fluorescent polyester
- Structure: Lightly structured
- Profile: Low
- Closure: Hook and loop