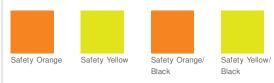

# PORT AUTHORITY.



# Port Authority<sup>®</sup> Enhanced Visibility Cap. C836

This cap has reflective taping in the sandwich, top of bill, back crown and closure.

- Fabric: 100% fluorescent polyester
- Structure: Lightly structured
- Profile: Low
- Closure: Hook and loop

CARE INSTRUCTIONS

Tips For Effectively Screen Printing Polyester Fabrics



front



back

#### HOW TO MEASURE

#### HATS

Measure the circumference around the head, above the eyebrow and at the widest part of the head. Divide number by 3.14 for hat size.

## SIZE CHART

|           | OSFA           |
|-----------|----------------|
| Hat Size  | 6 5/8- 8       |
| Head Size | 20 7/8- 25 1/8 |

### COLOR INFORMATION