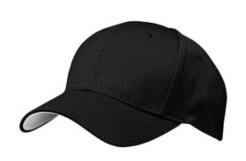

# Port Authority<sup>®</sup> Pro Mesh Cap. C833

Breathable and comfortable, this cap has a great pro look, complete with a contrasting grey underbill.

- Fabric: 100% polyester mesh
- Structure: Structured
- Profile: Mid
- Closure: Hook and loop