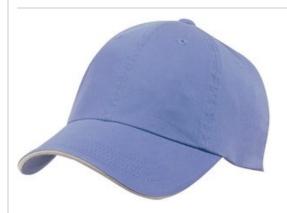

# Port Authority<sup>®</sup> Sandwich Bill Cap with Striped Closure. C830

This popular style, with its contrast sandwich bill, has an exceptionally soft feel and appearance—thanks to an enzyme

■ Fabric: 100% enzyme-washed cotton twill

Structure: Unstructured

■ Profile: Low

Closure: Hook and loop

front

back