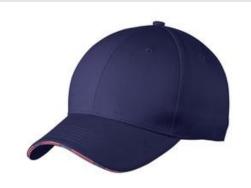

# Port Authority<sup>®</sup> Americana Flag Sandwich Cap. C829

A repeating American flag motif in the sandwich bill and a flag woven label on the closure make this cap a patriotic choice.

- Fabric: 100% cotton twill
- Structure: Structured
- Profile: Low
- Closure: Hook and loop