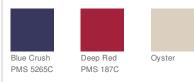

# PORT AUTHORITY.



# Port Authority<sup>®</sup> Americana Flag Sandwich Cap. C829

A repeating American flag motif in the sandwich bill and a flag woven label on the closure make this cap a patriotic choice.

- Fabric: 100% cotton twill
- Structure: Structured
- Profile: Low
- Closure: Hook and loop

# **CARE INSTRUCTIONS**

Hand wash. Do not bleach. Air dry.



front





#### HOW TO MEASURE

## HATS

Measure the circumference around the head, above the eyebrow and at the widest part of the head. Divide number by 3.14 for hat size.

# SIZE CHART

|           | OSFA           |
|-----------|----------------|
| Hat Size  | 6 5/8- 8       |
| Head Size | 20 7/8- 25 1/8 |

## COLOR INFORMATION