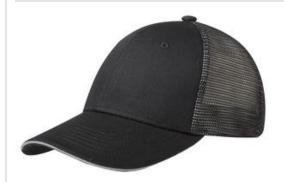

# Port Authority<sup>®</sup> Double Mesh Snapback Sandwich Bill Cap. C818

Our two-tone mesh design makes this breathable cap stand out. The front panels are black twill, while the mid and back panels layer color under the mesh for an iridescent effect.

• Fabric: 100% cotton twill front panels; 100% polyester mesh mid and back panels

Structure: Structured

Profile: Mid

• Closure: 7-position adjustable snap

Hand wash only, do not bleach, air dry only

Tips For Effectively Screen Printing Polyester Fabrics