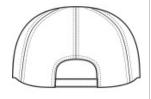

## PORT AUTHORITY.

# Port Authority® Spray Wash Cap. C811



A subtle, pre-applied spray wash treatment gives this comfortable cap a lived-in look.

Fabric: 100% cotton twillStructure: Unstructured

■ Profile: Low

Closure: Hook and loop



front



back

## HOW TO MEASURE

#### LIATO

Measure the circumference around the head, above the eyebrow and at the widest part of the head. Divide number by 3.14 for hat size.

## SIZE CHART

|           | OSFA           |
|-----------|----------------|
| Hat Size  | 6 5/8- 8       |
| Head Size | 20 7/8- 25 1/8 |

## COLOR INFORMATION



Black Brown
PMS NTR BLACK PMS 7533C



Charcoal Navy
PMS NO MATCH PMS 533C





Pink Raspberry Steel Blue PMS RUBINE REDPMS 2376C