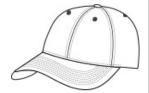

## PORT AUTHORITY.

# Port Authority® Spray Wash Cap. C811



A subtle, pre-applied spray wash treatment gives this comfortable cap a lived-in look.

Fabric: 100% cotton twillStructure: Unstructured

■ Profile: Low

Closure: Hook and loop



front



back

## HOW TO MEASURE

#### LIATO

Measure the circumference around the head, above the eyebrow and at the widest part of the head. Divide number by 3.14 for hat size.

## SIZE CHART

|           | OSFA           |
|-----------|----------------|
| Hat Size  | 6 5/8- 8       |
| Head Size | 20 7/8- 25 1/8 |

## COLOR INFORMATION



Black Brown
PMS NTR BLACK PMS 7533C



Charcoal Navy
PMS NO MATCH PMS 533C





Pink Raspberry Steel Blue PMS RUBINE REDPMS 2376C