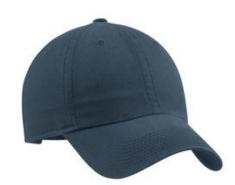

# Port Authority® Spray Wash Cap. C811

A subtle, pre-applied spray wash treatment gives this comfortable cap a lived-in look.

Fabric: 100% cotton twillStructure: Unstructured

■ Profile: Low

Closure: Hook and loop